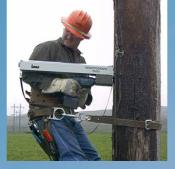

Transmission and distribution services include:

- Inspection and assessment of overhead lines
- · Facilities management
- · Structural analysis and engineering
- · Maintenance planning and forecasting
- · Line rating/upgrading
- · Line design
- · Meteorological studies
- Asset management services and related software