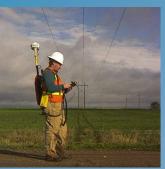

Transmission and distribution services include:

- Inspection and assessment of overhead lines
- · Facilities management
- · Structural analysis and engineering
- · Maintenance planning and forecasting
- · Line rating/upgrading
- · Line design
- · Meteorological studies
- Asset management services and related software