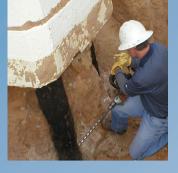

## Our consulting services include:

- Field inspection of wood structures
- Strength assessment
- Decay detection and quantification
- Material testing
- Nondestructive evaluation
- Forensic engineering and failure analysis
- Species identification
- Litigation support