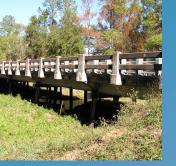

## **Timber Structures Assessment**

EDM International's staff of wood scientists and structural engineers offers a unique combination of expertise in inspection and assessment of wood structures. We specialize in the evaluation of wood products in construction applications and historic structures, and standard and customized testing.