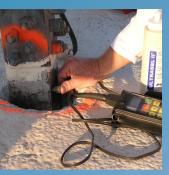

## **Timber Structures Assessment**

EDM International's staff of wood scientists and structural engineers offers a unique combination of expertise in inspection and assessment of wood structures. We specialize in the evaluation of wood products in construction applications and historic structures, and standard and customized testing.

## Our consulting services include:

- Field inspection of wood structures
- Strength assessment
- Decay detection and quantification
- Material testing
- Nondestructive evaluation
- Forensic engineering and failure analysis
- Species identification
- Litigation support