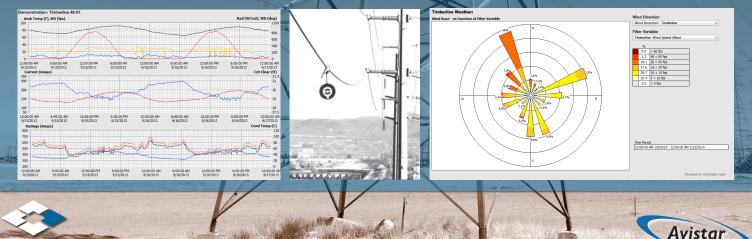

### DATA AT YOUR DESK!

- Avoid IT hassles! Quickly view rating data via GridWatchRT<sup>™</sup>, EDM's secure web-based data service.
- Clients can instantly access real-time and archived data anywhere, anytime,
- Text and email alarms notify personnel of line clearance or rating concerns.